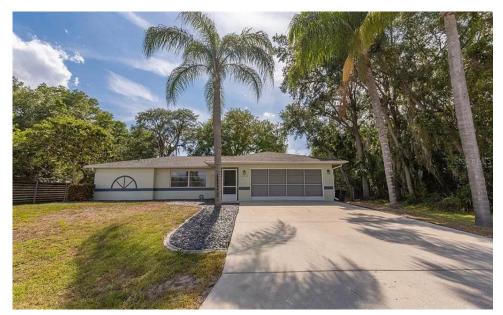

## 18530 HOTTELET CIRCLE, Port Charlotte, FL, 33948

Single Family Home

Bedroom: 3

Bathroom: 2 Full / 0 Half

Square feet:1568 A/C & 2393.00 Total

Neighborhood: O'Hara Area, Port Charlotte

Lot Dim: 80 x 125

Prior Taxes: \$4,898

Water View:

Year Built: 1991

MLS: A4589861

Listed By: REALTY BISTRO

You will love calling this home! Wonderfully maintained home in quiet neighborhood. Large sunroom overlooks very private fenced back yard that includes a "she shed" or workshop equipped with power. The garage has a professional feel with new epoxy floors and a screened garage door. Indoor laundry room includes sink and shelving. Convenient to shopping, schools and medical care. Great home for retirees or young families.