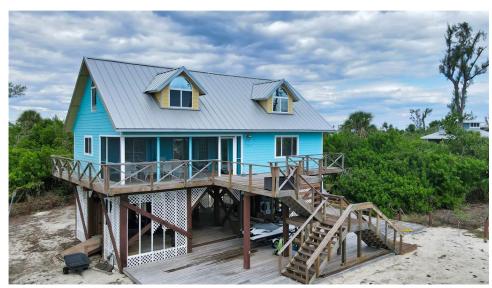

## 8786 LITTLE GASPARILLA ISLAND, Placida, FL, 33946

Single Family Home

Bedroom: 3

Bathroom: 2 Full / 0 Half

Square feet:1484 A/C & 2485.00 Total

Neighborhood: Uncategorized

Lot Dim: 120 x 100

Prior Taxes: \$7,240

Water View:

Year Built: 1990

MLS: 06141325

Listed By: DALTON WADE INC

Tucked away on this beautifully quiet barrier island, lies this picturesque single family house. Upon arrival you're greeted by a large deck, screened in covered patio, and unique beach views. The property is being sold furnished and with appliances included, making move in simple and efficient. With wood accents and a calming sea color scheme, this property is full of natural elements including light flowing from all sides. This property also has a bay to the rear with a community

boat dock that is in the process of being replaced. This home will not last long. Schedule your showing now.