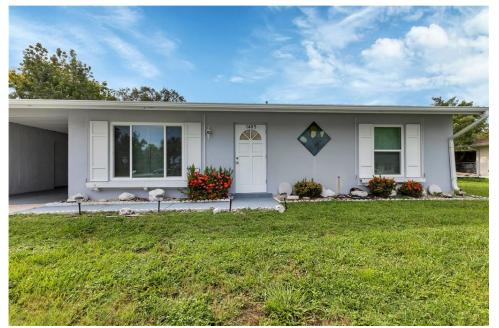

## 1485 HARMONY DRIVE, Port Charlotte, FL, 33952

Single Family Home

Bedroom: 3

Bathroom: 2 Full / 0 Half

Square feet:1333 A/C & 1713.00 Total

Neighborhood: Port Charlotte, Peachland East, Peachland East - Waterfront

Lot Dim: 80 x 125

Prior Taxes: \$2,809

Water View: Canal

Year Built: 1974

MLS: C7478997

Listed By: ERA ADVANTAGE REALTY, INC.

Welcome to 1485 Harmony Dr! This move in ready waterfront home features 2 bedroom plus bonus study/guest room, 2 bathrooms, a bonus room and a large storage room off of the carport. The large backyard has plenty of room for a pool.