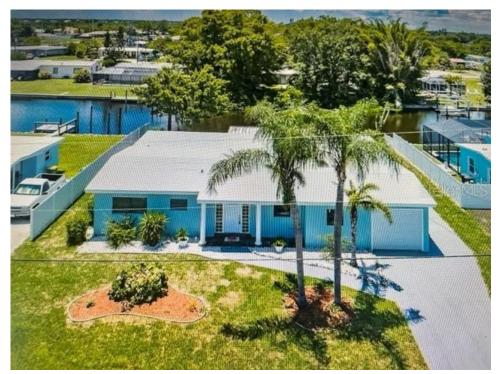

## 120 SALEM AVENUE NW, Port Charlotte, FL, 33952

Single Family Home

Bedroom: 4

Bathroom: 2 Full / 1 Half

Square feet:1977 A/C & 2967.00 Total

Neighborhood: Edgewater, Port Charlotte, W Tarpon - Powerboat

Prior Taxes: \$3,335

Water View:

Year Built: 1961

MLS: T3454685

Listed By: HOMECOIN.COM

Newly Remodeled Waterfront Home in the Heart of Port Charlotte. Open Floor Plan. Four Bedroom, 2 1/2 Bath. Brand New Lanai 2023 adds an extra 450 foot of Living. New Roof 2022. New tile, Appliances Refrig, Washer Dryer, Oven,