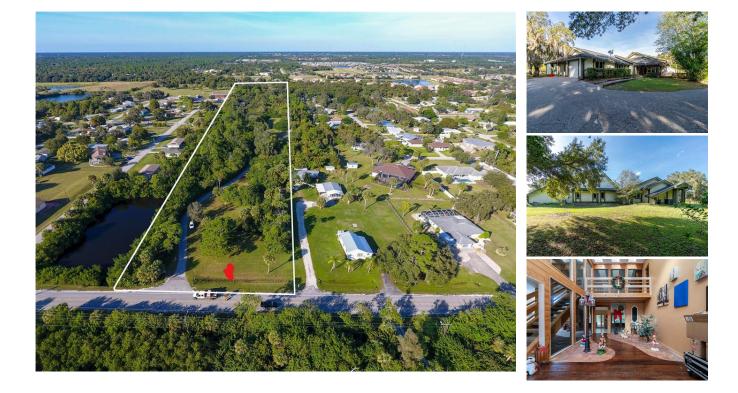

## 24082 HARBORVIEW ROAD, Port Charlotte, FL, 33980

Single Family Home

Bedroom: 5

Bathroom: 4 Full / 3 Half

Square feet:5840 A/C & 7916.00 Total

Neighborhood: Port Charlotte

Prior Taxes: \$ 11,673

Water View:

Year Built: 1979

MLS: C7473243

Listed By: RE/MAX HARBOR REALTY

Prime location within minutes to US-41 (Tamiami Trail), Shopping, Dining, and I-75, Punta Gorda and North to Sarasota, this 12+ Acres Site offers RE1 Zoning, which would allow 11 (1) Acre Lots PLUS the Existing Home on 1 Acre. A Special Exception would allow Care Assisted Living Facility or could be re-zoned to RMF to allow for Apartments or Condos, attachments show the Concept Layouts, Buyer

to confirm with County Zoning for purposed uses. This Property would also make the ideal Private Estate with Pool, Formal Living, Dining Room, Great Room, Spacious Kitchen, Laundry Room, Five (5) Bedrooms, Four Full (4) Baths and Three (3) Half Baths, Attached Two (2) Car Garage, Circle Driveway and a Detached Five (5) Car Garage/Workshop. All Bedrooms are Located Downstairs with the Office/Library Located Upstairs. There are Multitude of options for this Spacious Property.