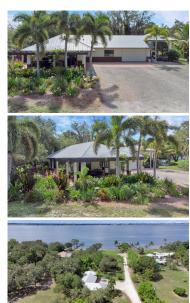

Water View: Bay/Harbor - Full, Beach, Lagoon, River

Year Built: 2003

MLS: C7461650

Listed By: KW PEACE RIVER PARTNERS

A beautiful two bed two bath single family home located on the shores of the Charlotte Harbor brackish water estuary. Charlotte Harbor is known for its fishing and boating, and this property allows prospective owners to get right into it, with a 10,000 pound boat lift, composite dock, a harbor-side tiki bar and a private sand beach. A gravel driveway extends through the length of the property on one side, looping near the water and providing ample parking for company. The home itself is nestled behind a grove of oak trees closer to the road, and is beautifully landscaped with tropical plants, trees, and flowerbeds. While perfectly livable as-

is, the open space closer to the water is perfect for a would-be builder, with enough room for your dream home, a swimming pool, tennis court, boathouse-the possibilities are endless. Its central location is ideal, between I-75 and US-41, equidistant from the highway and Charlotte County's lifeline road. Perfect for shopping, those visiting Sunseekers, and restaurant access. Be sure to schedule a tour today.